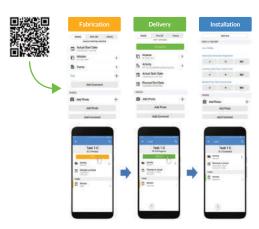

### Digitise all QA/QC workflows

- Manage your QA/QC workflows including standard processes and site inspections easily in a single request
- Implement STAS' standard checklists to monitor critical status and keep records of documentation inclusive of photo evidence and audit trails
- Access module history or fabrication data using QR codes in real time

### Gain visibility on pre-fabrication operations

- Monitor pre-fabrication operations from sub-assemblies off-site to the installation on site
- Identify bottlenecks and take corrective actions easily (potential late deliveries, missing components, incorrect installations etc.)
- Track all components' status in real time using the Novade dashboard

#### Web & Mobile Dashboards

Easily access hundreds of dashboards on